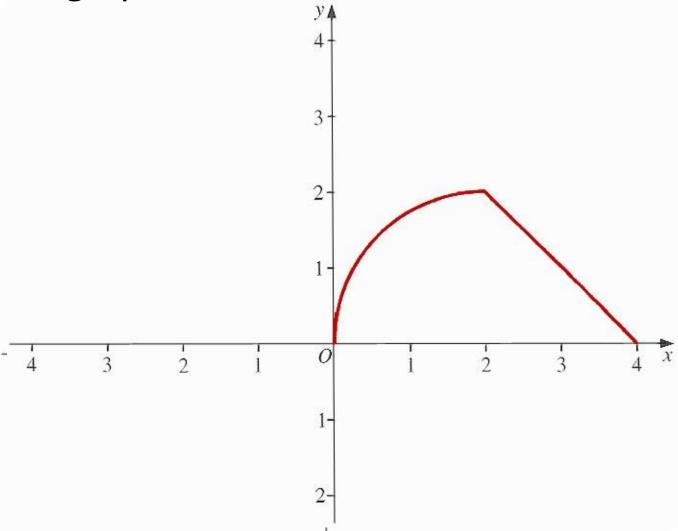

Show the graph of the function f(x) - 2

Show the graph of the function -f(x)

Show the graph of the function f(-x)

Show the graph of the function f(2-x)

Show the graph of the function f(x-2)

Show the graph of the function -f(3-x)

Show the graph of the function f(x) + 2

Show the graph of the function f(x) + 2

Show the graph of the function  $f(\frac{x}{2})$ 

Show the graph of the function f(4x)

Show the graph of the function f(x) - 2

Show the graph of the function f(4+x)

Show the graph of the function -f(x-2)

Show the graph of the function 2f(x)

Show the graph of the function f(x + 2)

Show the graph of the function f(x) + 1

Show the graph of the function f(x + 1)

Show the graph of the function f(x + 1) + 1