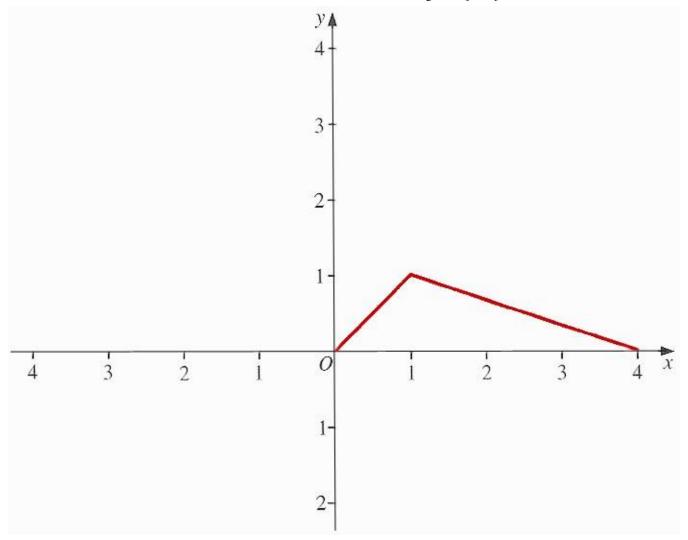

Show the graph of the function f(x) - 2

Show the graph of the function -f(x)

Show the graph of the function f(-x)

Show the graph of the function f(2-x)

Show the graph of the function f(x-2)

Show the graph of the function -f(3-x)

Show the graph of the function f(x) + 2

Show the graph of the function f(x) + 2

Show the graph of the function  $f(\frac{x}{2})$ 

Show the graph of the function f(4x)

Show the graph of the function f(x) - 2

Show the graph of the function f(4+x)

Show the graph of the function -f(x-2)

Show the graph of the function 2f(x)

Show the graph of the function f(x + 2)

Show the graph of the function f(x) + 1

Show the graph of the function f(x + 1)

Show the graph of the function f(x + 1) + 1