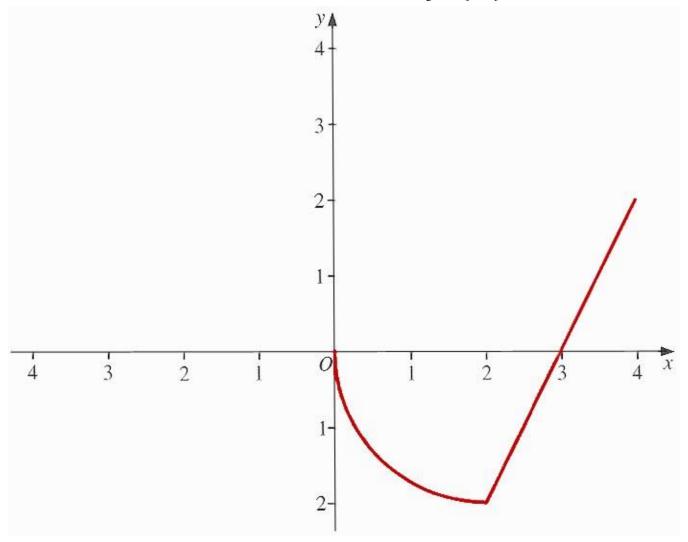

Show the graph of the function f(x) - 2

Show the graph of the function -f(x)

Show the graph of the function f(-x)

Show the graph of the function f(2-x)

Show the graph of the function f(x-2)

Show the graph of the function -f(3-x)

Show the graph of the function f(x) + 2

Show the graph of the function f(x) + 2

Show the graph of the function  $f(\frac{x}{2})$ 

Show the graph of the function f(4x)

Show the graph of the function f(x) - 2

Show the graph of the function f(4+x)

Show the graph of the function -f(x-2)

Show the graph of the function 2f(x)

Show the graph of the function f(x + 2)

Show the graph of the function f(x) + 1

Show the graph of the function f(x + 1)

Show the graph of the function f(x + 1) + 1