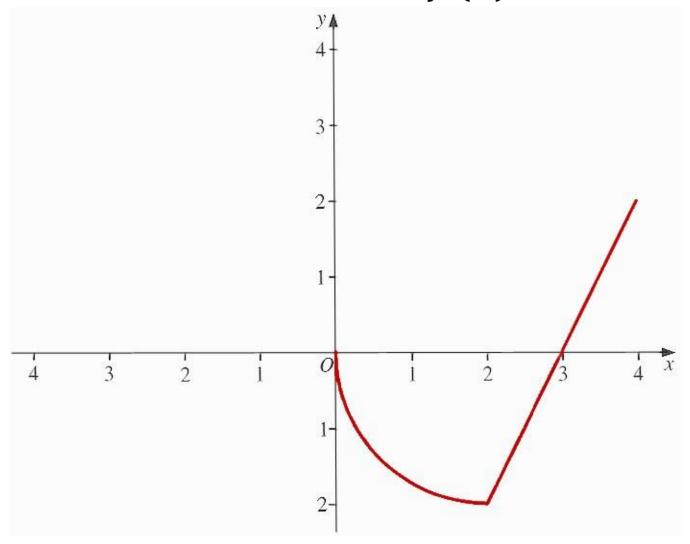

Show the graph of the function f(x) - 2

Show the graph of the function -f(x)

Show the graph of the function f(-x)

Show the graph of the function f(2-x)

Show the graph of the function f(x-2)

Show the graph of the function -f(3-x)

Show the graph of the function f(x) + 2

Show the graph of the function f(x) + 2

Show the graph of the function  $f(\frac{x}{2})$ 

Show the graph of the function f(4x)

Show the graph of the function f(x) - 2

Show the graph of the function f(4+x)

Show the graph of the function -f(x-2)

Show the graph of the function 2f(x)

Show the graph of the function f(x + 2)

Show the graph of the function f(x) + 1

Show the graph of the function f(x + 1)

Show the graph of the function f(x + 1) + 1