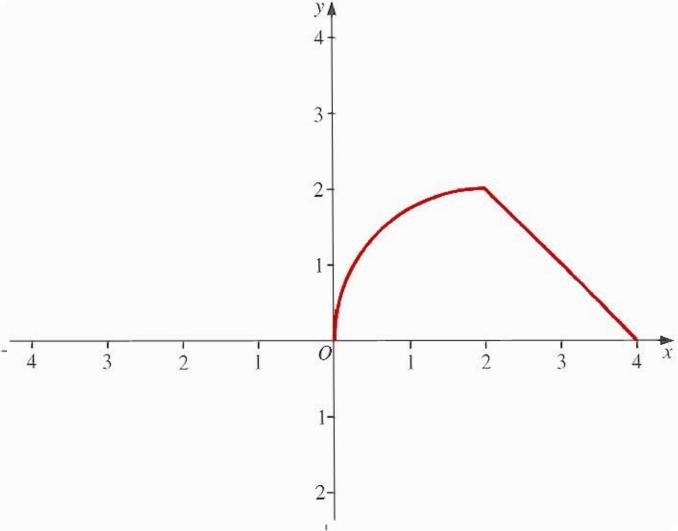

Show the graph of the function f(x) - 2

Show the graph of the function -f(x)

Show the graph of the function f(-x)

Show the graph of the function f(2-x)

Show the graph of the function f(x-2)

Show the graph of the function -f(3-x)

Show the graph of the function f(x) + 2

Show the graph of the function f(x) + 2

Show the graph of the function  $f(\frac{x}{2})$ 

Show the graph of the function f(4x)

Show the graph of the function f(x) - 2

Show the graph of the function f(4+x)

Show the graph of the function -f(x-2)

Show the graph of the function 2f(x)

Show the graph of the function f(x + 2)

Show the graph of the function f(x) + 1

Show the graph of the function f(x + 1)

Show the graph of the function f(x + 1) + 1