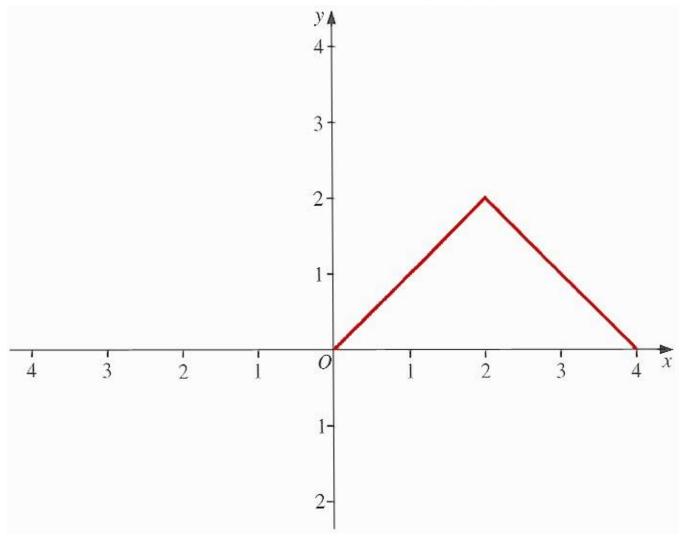

Show the graph of the function f(x) - 2

Show the graph of the function -f(x)

Show the graph of the function f(-x)

Show the graph of the function f(2-x)

Show the graph of the function f(x-2)

Show the graph of the function -f(3-x)

Show the graph of the function f(x) + 2

Show the graph of the function f(x) + 2

Show the graph of the function  $f(\frac{x}{2})$ 

Show the graph of the function f(4x)

Show the graph of the function f(x) - 2

Show the graph of the function f(4+x)

Show the graph of the function -f(x-2)

Show the graph of the function 2f(x)

Show the graph of the function f(x + 2)

Show the graph of the function f(x) + 1

Show the graph of the function f(x + 1)

Show the graph of the function f(x + 1) + 1