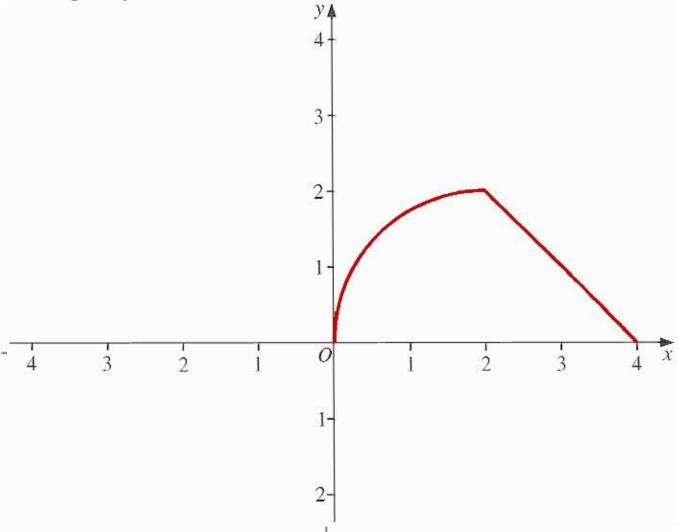

Show the graph of the function f(x) - 2

Show the graph of the function -f(x)

Show the graph of the function f(-x)

Show the graph of the function f(2-x)

Show the graph of the function f(x-2)

Show the graph of the function -f(3-x)

Show the graph of the function f(x) + 2

Show the graph of the function f(x) + 2

Show the graph of the function  $f(\frac{x}{2})$ 

Show the graph of the function f(4x)

Show the graph of the function f(x) - 2

Show the graph of the function f(4+x)

Show the graph of the function -f(x-2)

Show the graph of the function 2f(x)

Show the graph of the function f(x + 2)

Show the graph of the function f(x) + 1

Show the graph of the function f(x + 1)

Show the graph of the function f(x + 1) + 1