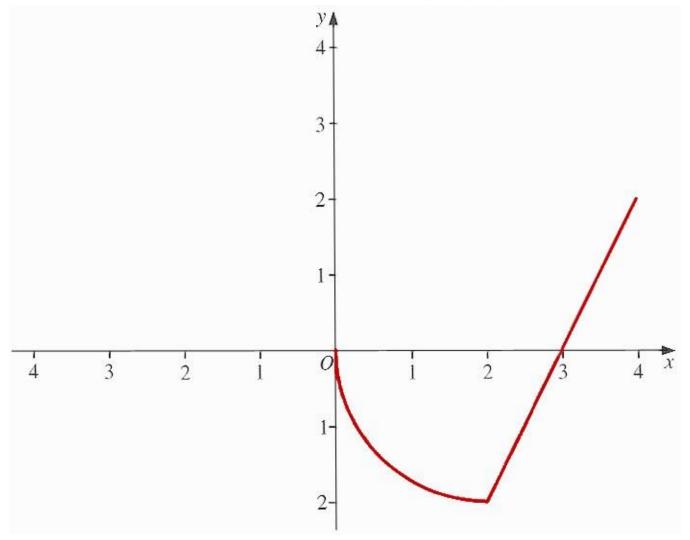

Show the graph of the function f(x) - 2

Show the graph of the function -f(x)

Show the graph of the function f(-x)

Show the graph of the function f(2-x)

Show the graph of the function f(x-2)

Show the graph of the function -f(3-x)

Show the graph of the function f(x) + 2

Show the graph of the function f(x) + 2

Show the graph of the function  $f(\frac{x}{2})$ 

Show the graph of the function f(4x)

Show the graph of the function f(x) - 2

Show the graph of the function f(4+x)

Show the graph of the function -f(x-2)

Show the graph of the function 2f(x)

Show the graph of the function f(x + 2)

Show the graph of the function f(x) + 1

Show the graph of the function f(x + 1)

Show the graph of the function f(x + 1) + 1