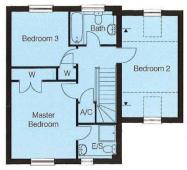

## The Blickling

| Kitchen/Dining Area | 5.395m x 2.718m | !7'8" x 8'11"  |
|---------------------|-----------------|----------------|
| Living Room         | 4.780m x 3.328m | 15'8" x 10'11" |
| Master Bedroom      | 3.976m x 3.328m | 13'1"x 10'11"  |
| Bedroom 2           | 3.766m x 2.861m | 12'4" x 9'5"   |
| Bedroom 3           | 2.925m x 2.821m | 9'7" × 9'3"    |
|                     |                 |                |

- ----- Indicates reduced head height.
- Indicates where measurements have been taken from.
- Plot 199 & 214 have a garage instead of a carport, please see our Sales Advisor for details.
- t Position of fireplace may vary from that shown above.