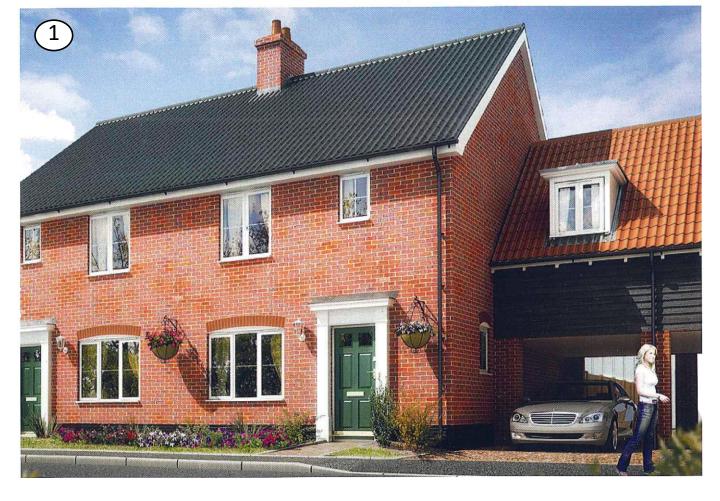

## The Bramerton

| Kitchen/Dining/<br>Utility | 5.573m x 5.150m<br>(max) (max) | 18'3" x 16'11"<br>(max) (max) |
|----------------------------|--------------------------------|-------------------------------|
| Living Room                | 5.573m x 3.310m                | 18'3" × 10'10"                |
| Master Bedroom             | 3.404m x 3.372m                | '2" x   ' "                   |
| Bedroom 2                  | 3.766m x 2.861m                | 2'4" x 9'5"                   |
| Bedroom 3                  | 3.373m x 2.990m                | ' " × 9' 0"                   |
| Bedroom 4                  | 3.058m x 2.100m .<br>(min)     | 10'0" x 6'11"<br>(min)        |

----- Indicates reduced head height.

Indicates where measurements have been taken from.

First floor