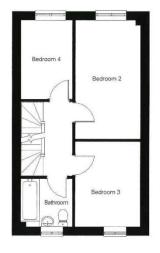

## The Elsing

| Kitchen/       |                                |                              |
|----------------|--------------------------------|------------------------------|
| Dining Area    | 6.585m x 3.112m<br>(max)       | 21'7" x 10'3"<br>(max)       |
| Living Room    | 6.585m x 3.670m                | 21'7" x 12'0"                |
| Study          | 2.999m x 2.702m                | 9'10" × 8'10"                |
| Master Bedroom | 3.712m x 3.120m<br>(max) (max) | 12'2" × 10'3"<br>(max) (max) |
| Bedroom 2      | 3.413m x 3.055m                | 11'2" x 10'0"                |
| Bedroom 3      | 3.077m x 3.055m                | 10'1" × 10'0"                |
| Bedroom 4      | 2.984m x 2.397m<br>(nin)       | 9'9" x 7'10"<br>(min)        |