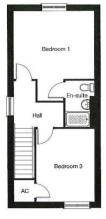

#### Second Floor

Bedroom 1 15'4" x 12'11" 4.68m x 3.93m En-suite 2.30m x 1.42m 7'7" x 4'8" Bedroom 3 3.58m x 2.85m 11'9" x 9'4"

В