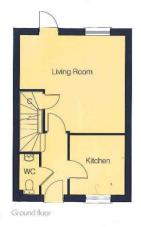

#### Ground Floor

| Kitchen/Breakt               | ast            |
|------------------------------|----------------|
| 5.17m x 2.41m                | 16'11" x 7'11" |
| Living Room<br>4.15m x 3.93m | 13'7" x 12'11" |
| WC                           | 157 X 12 11    |
| 1.75m x 0.85m                | 5'9" x 2'9"    |

#### First Floor

| Bedroom 2     |                |
|---------------|----------------|
| 3.93m x 3.78m | 12'11" x 12'5" |
| Bedroom 3     |                |
| 3.38m x 1.91m | 11'1" x 6'3"   |
| Bathroom      |                |
| 2.08m x 1.91m | 6'10" x 6'3"   |