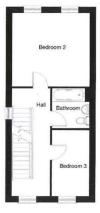

## The Horstead

| Kitchen        | 2.752m x 2.571m                | 9'0" × 8'5"                     |
|----------------|--------------------------------|---------------------------------|
| Living Room    | 4.899m x 4.522m<br>(max) (max) | 6'  " x   4'  0"<br>(max) (max) |
| Master Bedroom | 3.622m x 2.719m                | '  " × 8'  "                    |
| Bedroom 2      | 2.957m x 2.719m                | 9'8" × 8'11"                    |
| Bedroom 3      | 2.495m x 2.080m                | 8'2" × 6'10"                    |
|                |                                |                                 |

Kitchen/

First floor