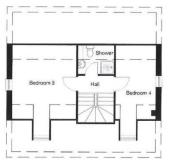

#### Second Floor

Bedroom 3 4.13m x 3.53m 13'6" x 11'7" Shower 2.02m x 1.63m 6'8" x 5'4" Bedroom 4 4.13m x 2.22m 13'6" x 7'3"