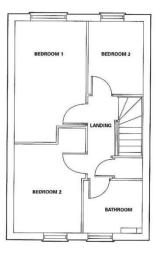

## The Horstead

| Kitchen        | 2.752m x 2.571m                | 9'0" × 8'5"                     |
|----------------|--------------------------------|---------------------------------|
| Living Room    | 4.899m x 4.522m<br>(max) (max) | 6'  " x   4'  0"<br>(max) (max) |
| Master Bedroom | 3.622m x 2.719m                | '  " × 8'  "                    |
| Bedroom 2      | 2.957m x 2.719m                | 9'8" × 8'11"                    |
| Bedroom 3      | 2.495m x 2.080m                | 8'2" × 6'10"                    |
|                |                                |                                 |