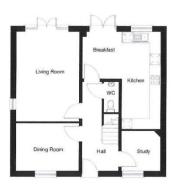

#### **Ground Floor**

| Kitchen/Breakf                      | ast           |
|-------------------------------------|---------------|
| 4.33m x 5.40m                       | 14'2" x 17'9" |
| <b>Dining Room</b><br>3.47m x 2.65m | 11'4" x 8'8"  |
| Living Room<br>4.99m x 3.47m        | 16'4" x 11'4" |
| Study<br>2.23m x 2.16m              | 7'4" x 7'1"   |
| <b>WC</b><br>1.72m x 0.85m          | 5'8" x 2'9"   |

#### **First Floor**

Bedroom 1 13'9" x 11'4" 4.19m x 3.47m **Dressing Room** 7'0" x 5'0" 2.14m x 1.51m En-suite 1 2.16m x 1.98m 7'1" x 6'6" Bedroom 2 3.45m x 3.44m 11'4" x 11'3" En-suite 2 2.48m x 1.64m 8'2" x 5'4" Bedroom 5 2.48m x 2.69m 8'2" x 8'10" Bathroom 6'10" x 7'1" 2.09m x 2.16m