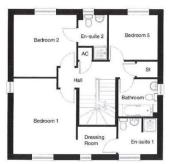

#### **First Floor**

Bedroom 1 13'9" x 11'4" 4.19m x 3.47m **Dressing Room** 7'0" x 5'0" 2.14m x 1.51m En-suite 1 2.16m x 1.98m 7'1" x 6'6" Bedroom 2 3.45m x 3.44m 11'4" x 11'3" En-suite 2 2.48m x 1.64m 8'2" x 5'4" Bedroom 5 2.48m x 2.69m 8'2" x 8'10" Bathroom 6'10" x 7'1" 2.09m x 2.16m