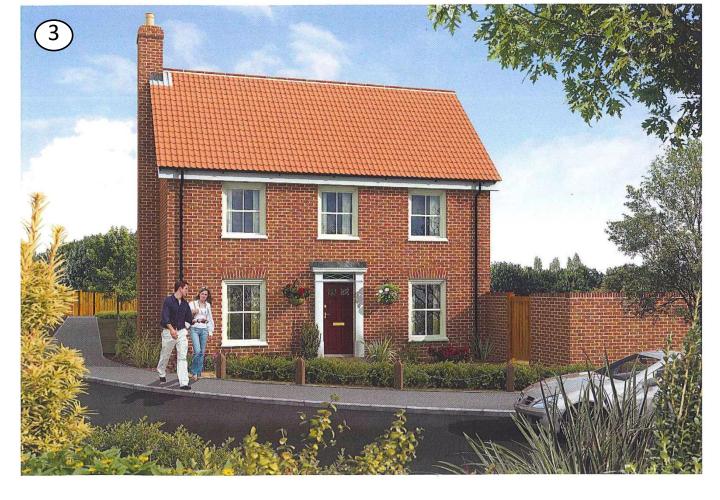

## The Ketteringham Plot 28

| Kitchen/Breakfast | 3.913m x 3.800m                | 12'10" × 12'6"              |
|-------------------|--------------------------------|-----------------------------|
| Living Room       | 4.698m x 3.873m                | 15'5" x 12'9"               |
| Dining Room       | 3.027m x 2.700m                | 10'0" × 8'10"               |
| Master Bedroom    | 4.302m x 3.172m                | 4' "× 0'5"                  |
| Bedroom 2         | 2.980m x 2.848m                | 9'9" x 9'4"                 |
| Bedroom 3         | 3.298m x 2.728m                | 10'10" × 8'11"              |
| Bedroom 4         | 3.035m x 2.472m<br>(max) (max) | 10'0" × 8'1"<br>(max) (max) |

E

First floor