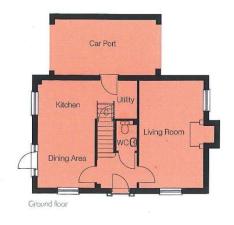

## The Bramerton

| Kitchen/Dining/<br>Utility | 5.573m x 5.150m<br>(max) (max) | 18'3" x 16'11"<br>(max) (max) |
|----------------------------|--------------------------------|-------------------------------|
| Living Room                | 5.573m x 3.310m                | 18'3" × 10'10"                |
| Master Bedroom             | 3.404m x 3.372m                | '2" x   ' "                   |
| Bedroom 2                  | 3.766m x 2.861m                | 2'4" x 9'5"                   |
| Bedroom 3                  | 3.373m x 2.990m                | ' " × 9' 0"                   |
| Bedroom 4                  | 3.058m x 2.100m .<br>(min)     | 10'0" x 6'11"<br>(min)        |

----- Indicates reduced head height.

Indicates where measurements have been taken from.

First floor