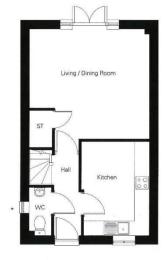

#### **Ground Floor**

Kitchen/Breakfast 5.17m x 2.41m 16'11" x 7'11" Living/Dining 13'7" x 12'11" 4.15m x 3.93m WC 1.75m x 0.85m 5'9" x 2'9"

#### **First Floor**

| Bedroom 2      |                |
|----------------|----------------|
| 3.94m x 3.78m  | 12'11" x 12'5" |
| Bathroom       |                |
| 2.08m x 1.91m  | 6'10" x 6'3"   |
| Office/Bedroom | 4              |
| 3.38m x 1.91m  | 11'1" x 6'3"   |