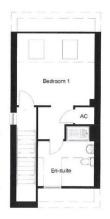

x 2.63m | 12'1" x 8'8" |
| Bathroom      |              |
| 2.25m x 1.70m | 7'4" x 5'7"  |





#### Ground Floor

| Kitchen/Breakt               | ast            |
|------------------------------|----------------|
| 5.17m x 2.41m                | 16'11" x 7'11" |
| Living Room<br>4.15m x 3.93m | 13'7" x 12'11" |
| WC                           | 157 X 12 11    |
| 1.75m x 0.85m                | 5'9" x 2'9"    |

#### First Floor

| Bedroom 2     |                |
|---------------|----------------|
| 3.93m x 3.78m | 12'11" x 12'5" |
| Bedroom 3     |                |
| 3.38m x 1.91m | 11'1" x 6'3"   |
| Bathroom      |                |
| 2.08m x 1.91m | 6'10" x 6'3"   |

#### Second Floor\*

 Bedroom 1

 3.93m x 2.75m
 12'11" x 9'0"

 En-suite

 2.85m x 2.16m
 9'4" x 7'1"

Living Room







#### **Ground Floor**

Kitchen/Dining (Max.) 5.44m x 2.96m 17'10" x 9'9" **Lounge** 5.44m x 3.30m

17'10" x 10'10"

#### **First Floor**

Bedroom 1 3.96m x 3.37m Bedroom 2 (Max.) 3.30m x 3.03m Bedroom 3 (Min.) 2.74m x 2.06m

13'0" x 11'1"

10'10" x 9'11" 9'0" x 6'9"





#### **Ground Floor**

Kitchen/Breakfast 5.17m x 2.41m 16'11" x 7'11" Living/Dining 13'7" x 12'11" 4.15m x 3.93m WC 1.75m x 0.85m 5'9" x 2'9"

#### **First Floor**

| Bedroom 2      |                |
|----------------|----------------|
| 3.94m x 3.78m  | 12'11" x 12'5" |
| Bathroom       |                |
| 2.08m x 1.91m  | 6'10" x 6'3"   |
| Office/Bedroom | 4              |
| 3.38m x 1.91m  | 11'1" x 6'3"   |

#### Second Floor

Bedroom 1 15'4" x 12'11" 4.68m x 3.93m En-suite 2.30m x 1.42m 7'7" x 4'8" Bedroom 3 3.5