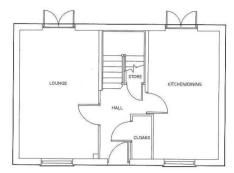

#### Ground Floor

 Kitchen
 10'7" x 8'6"

 3.23m x 2.60m
 10'7" x 8'6"

 Lounge/Dining (Max. Inc. Store)
 4.80m x 4.50m

 15'9" x 14'9"
 15'9" x 14'9"

#### First Floor

| 12'8" x 8'7" |
|--------------|
|              |
| 10'8" x 8'4" |
|              |
| 9'2" x 6'11" |
|              |