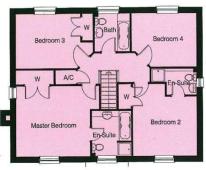

## The Bramerton

| Kitchen/Dining/<br>Utility | 5.573m x 5.150m<br>(max) (max) | 18'3" x 16'11"<br>(max) (max) |
|----------------------------|--------------------------------|-------------------------------|
| Living Room                | 5.573m x 3.310m                | 18'3" × 10'10"                |
| Master Bedroom             | 3.404m x 3.372m                | '2" x   ' "                   |
| Bedroom 2                  | 3.766m x 2.861m                | 2'4" x 9'5"                   |
| Bedroom 3                  | 3.373m x 2.990m                | ' " × 9' 0"                   |
| Bedroom 4                  | 3.058m x 2.100m .<br>(min)     | 10'0" x 6'11"<br>(min)        |

----- Indicates reduced head height.

Indicates where measurements have been taken from.

First floor