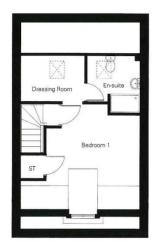

#### **First Floor**

Bedroom 1 13'9" x 11'4" 4.19m x 3.47m **Dressing Room** 7'0" x 5'0" 2.14m x 1.51m En-suite 1 2.16m x 1.98m 7'1" x 6'6" Bedroom 2 3.45m x 3.44m 11'4" x 11'3" En-suite 2 2.48m x 1.64m 8'2" x 5'4" Bedroom 5 2.48m x 2.69m 8'2" x 8'10" Bathroom 6'10" x 7'1" 2.09m x 2.16m