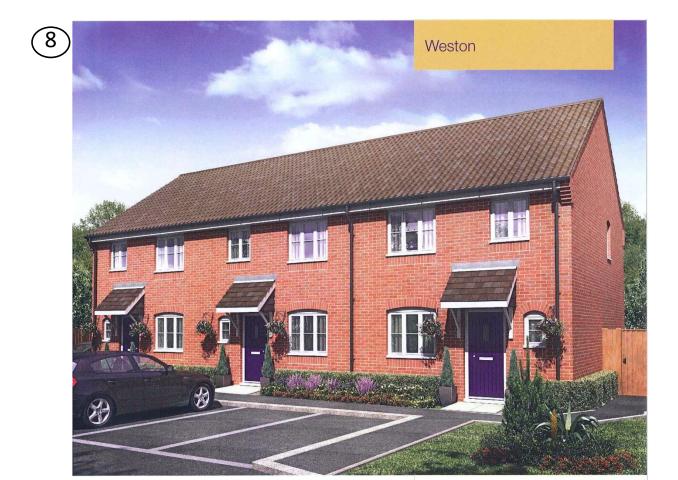

|
|                |                                |                                 |



Kitchen/



First floor

## The Taverham

| NICHEN         |                 |                           |
|----------------|-----------------|---------------------------|
| Breakfast Room | 5.800m x 3.075m | 19'0" × 10'1"             |
| Dining Room    | 4.285m x 3.072m | 14'0" × 10'1"             |
| Living Room    | 4.823m x 4.668m | 15'10" x 15'4"<br>(max)   |
| Study          | 3.385m x 2.943m | ' " × 9'8"<br>(max) (max) |
| Master Bedroom | 4.150m x 3.975m | 13'7" x 13'0"             |
| Bedroom 2      | 4.060m x 3.610m | 13'4" x 11'10"            |
| Bedroom 3      | 3.635m x 3.083m | '  "  0' "                |
| Bedroom 4      | 3.670m x 3.038m | 12'0" × 10'0"<br>(max)    |





















#### **Ground Floor**

5.44m x 3.30m

Lounge

Kitchen/Dining 17'10" x 9'9" 5.44m x 2.96m

17'10" x 10'10"

#### **First Floor**

3.30m x 3.03m

Bedroom 1 3.96m x 3.37m Bedroom 2 (Max.)

Bedroom 4 (Min.) 2.74m x 2.06m

9'0" x 6'9"

13'0"x 11'1"

10'10" x 9'11"

Bedroom 3 (Max.) 3.90m x 3.38m 12'9" x 11'1" Study (Max.)

Second Floor

3.90m x 3.03m

12'9" x 9'11"







### F

#### **Ground Floor**

| Kitchen/Breakf                      | ast           |
|-------------------------------------|---------------|
| 4.33m x 5.40m                       | 14'2" x 17'9" |
| <b>Dining Room</b><br>3.47m x 2.65m | 11'4" x 8'8"  |
| Living Room<br>4.99m x 3.47m        | 16'4" x 11'4" |
| Study<br>2.23m x 2.16m              | 7'4" x 7'1"   |
| <b>WC</b><br>1.72m x 0.85m          | 5'8" x 2'9"   |

#