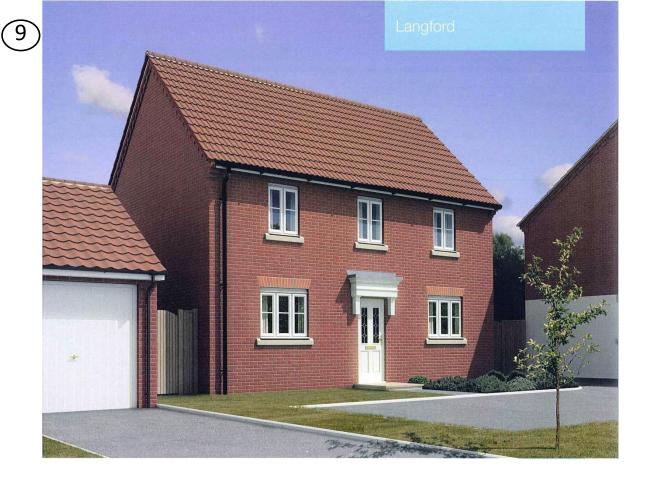

|
|                |                                |                                 |



Kitchen/



First floor

## The Taverham

| NICHEN         |                 |                           |
|----------------|-----------------|---------------------------|
| Breakfast Room | 5.800m x 3.075m | 19'0" × 10'1"             |
| Dining Room    | 4.285m x 3.072m | 14'0" × 10'1"             |
| Living Room    | 4.823m x 4.668m | 15'10" x 15'4"<br>(max)   |
| Study          | 3.385m x 2.943m | ' " × 9'8"<br>(max) (max) |
| Master Bedroom | 4.150m x 3.975m | 13'7" x 13'0"             |
| Bedroom 2      | 4.060m x 3.610m | 13'4" x 11'10"            |
| Bedroom 3      | 3.635m x 3.083m | '  "  0' "                |
| Bedroom 4      | 3.670m x 3.038m | 12'0" × 10'0"<br>(max)    |





















#### **Ground Floor**

5.44m x 3.30m

Lounge

Kitchen/Dining 17'10" x 9'9" 5.44m x 2.96m

17'10" x 10'10"

#### **First Floor**

3.30m x 3.03m

Bedroom 1 3.96m x 3.37m Bedroom 2 (Max.)

Bedroom 4 (Min.) 2.74m x 2.06m

9'0" x 6'9"

13'0"x 11'1"

10'10" x 9'11"

Bedroom 3 (Max.) 3.90m x 3.38m 12'9" x 11'1" Study (Max.)

Second Floor

3.90m x 3.03m

12'9" x 9'11"







### F

#### **Ground Floor**

| Kitchen/Breakf                      | ast           |
|-------------------------------------|---------------|
| 4.33m x 5.40m                       | 14'2" x 17'9" |
| <b>Dining Room</b><br>3.47m x 2.65m | 11'4" x 8'8"  |
| Living Room<br>4.99m x 3.47m        | 16'4" x 11'4" |
| Study<br>2.23m x 2.16m              | 7'4" x 7'1"   |
| <b>WC</b><br>1.72m x 0.85m          | 5'8" x 2'9"   |

###