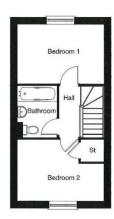

#### **First Floor**

| Bedroom 1     |               |
|---------------|---------------|
| 3.62m x 2.81m | 11'11" x 9'2" |
| Bedroom 2     |               |
| 3.03m x 2.81m | 9'11" x 9'2"  |
| Bedroom 3     |               |
| 2.03m x 1.99m | 6'8" x 6'6"   |