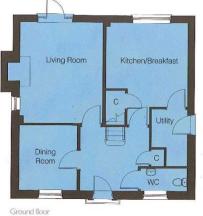

## The Ketteringham Plot 28

| Kitchen/Breakfast | 3.913m x 3.800m                | 12'10" × 12'6"              |
|-------------------|--------------------------------|-----------------------------|
| Living Room       | 4.698m x 3.873m                | 15'5" x 12'9"               |
| Dining Room       | 3.027m x 2.700m                | 10'0" × 8'10"               |
| Master Bedroom    | 4.302m x 3.172m                | 4' "× 0'5"                  |
| Bedroom 2         | 2.980m x 2.848m                | 9'9" x 9'4"                 |
| Bedroom 3         | 3.298m x 2.728m                | 10'10" × 8'11"              |
| Bedroom 4         | 3.035m x 2.472m<br>(max) (max) | 10'0" × 8'1"<br>(max) (max) |