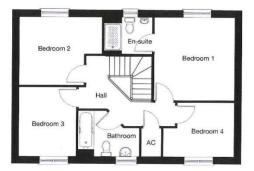

## The Elsing

| Kitchen/       |                                |                              |
|----------------|--------------------------------|------------------------------|
| Dining Area    | 6.585m x 3.112m<br>(max)       | 21'7" x 10'3"<br>(max)       |
| Living Room    | 6.585m x 3.670m                | 21'7" x 12'0"                |
| Study          | 2.999m x 2.702m                | 9'10" × 8'10"                |
| Master Bedroom | 3.712m x 3.120m<br>(max) (max) | 12'2" × 10'3"<br>(max) (max) |
| Bedroom 2      | 3.413m x 3.055m                | 11'2" x 10'0"                |
| Bedroom 3      | 3.077m x 3.055m                | 10'1" × 10'0"                |
| Bedroom 4      | 2.984m x 2.397m<br>(nin)       | 9'9" x 7'10"<br>(min)        |

First floor