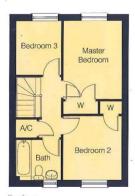

#### First Floor

| Bedroom 2     |                |
|---------------|----------------|
| 3.93m x 3.78m | 12'11" x 12'5" |
| Bedroom 3     |                |
| 3.38m x 1.91m | 11'1" x 6'3"   |
| Bathroom      |                |
| 2.08m x 1.91m | 6'10" x 6'3"   |