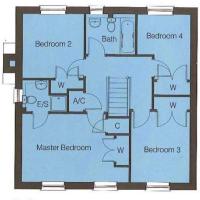

## The Ketteringham Plot 28

| Kitchen/Breakfast | 3.913m x 3.800m                | 12'10" × 12'6"              |
|-------------------|--------------------------------|-----------------------------|
| Living Room       | 4.698m x 3.873m                | 15'5" x 12'9"               |
| Dining Room       | 3.027m x 2.700m                | 10'0" × 8'10"               |
| Master Bedroom    | 4.302m x 3.172m                | 4' "× 0'5"                  |
| Bedroom 2         | 2.980m x 2.848m                | 9'9" x 9'4"                 |
| Bedroom 3         | 3.298m x 2.728m                | 10'10" × 8'11"              |
| Bedroom 4         | 3.035m x 2.472m<br>(max) (max) | 10'0" × 8'1"<br>(max) (max) |