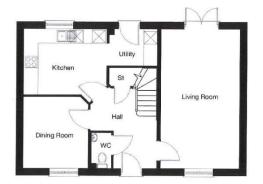

#### **Ground Floor**

| <b>Kitchen</b><br>3.52m x 2.85m | 11'5" x 9'4"  |
|---------------------------------|---------------|
| Utility<br>2.07m x 1.58m        | 6'8" x 5'2"   |
| Living Room<br>6.03m x 3.40m    | 19'8" x 11'2" |
| Dining Room<br>3.09m x 2.78m    | 10'1" x 9'1"  |
| <b>WC</b><br>1.54m x 0.85m      | 5'1" x 2'8"   |