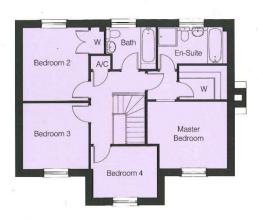

## The Elsing

| Kitchen/       |                                |                              |
|----------------|--------------------------------|------------------------------|
| Dining Area    | 6.585m x 3.112m<br>(max)       | 21'7" x 10'3"<br>(max)       |
| Living Room    | 6.585m x 3.670m                | 21'7" x 12'0"                |
| Study          | 2.999m x 2.702m                | 9'10" × 8'10"                |
| Master Bedroom | 3.712m x 3.120m<br>(max) (max) | 12'2" × 10'3"<br>(max) (max) |
| Bedroom 2      | 3.413m x 3.055m                | 11'2" x 10'0"                |
| Bedroom 3      | 3.077m x 3.055m                | 10'1" × 10'0"                |
| Bedroom 4      | 2.984m x 2.397m<br>(nin)       | 9'9" x 7'10"<br>(min)        |