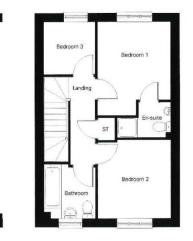

## The Horstead

| Kitchen        | 2.752m x 2.571m                | 9'0" × 8'5"                     |
|----------------|--------------------------------|---------------------------------|
| Living Room    | 4.899m x 4.522m<br>(max) (max) | 6'  " x   4'  0"<br>(max) (max) |
| Master Bedroom | 3.622m x 2.719m                | '  " × 8'  "                    |
| Bedroom 2      | 2.957m x 2.719m                | 9'8" × 8'11"                    |
| Bedroom 3      | 2.495m x 2.080m                | 8'2" × 6'10"                    |
|                |                                |                                 |

Kitchen/

First floor