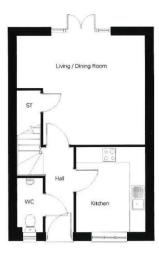

#### Grou

| round | Floor |  |
|-------|-------|--|
|       |       |  |

Living/Dining 4.49m x 3.70m

Kitchen 3.03m x 1.60m

**WC** 1.59m x 0.88m

| First Floor |  |
|-------------|--|
| Bedroom 1   |  |

9'11" x 5'3"

14'9" x 12'1"

5'2" x 2'11"

| Deducer 1     |              |
|---------------|--------------|
| Bedroom 1     |              |
| 3.69m x 2.55m | 12'1" x 8'4" |
| Bedroom 2     |              |
| 3.69m x 2.63m | 12'1" x 8'8" |
| Bathroom      |              |
| 2.25m x 1.70m | 7'4" x 5'7"  |