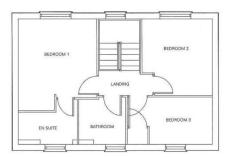

Room<br>4.15m x 3.93m | 13'7" x 12'11" |
| WC                           | 157 X 12 11    |
| 1.75m x 0.85m                | 5'9" x 2'9"    |

#### First Floor

| Bedroom 2     |                |
|---------------|----------------|
| 3.93m x 3.78m | 12'11" x 12'5" |
| Bedroom 3     |                |
| 3.38m x 1.91m | 11'1" x 6'3"   |
| Bathroom      |                |
| 2.08m x 1.91m | 6'10" x 6'3"   |

#### Second Floor\*

 Bedroom 1

 3.93m x 2.75m
 12'11" x 9'0"

 En-suite

 2.85m x 2.16m
 9'4" x 7'1"

Living Room







#### **Ground Floor**

Kitchen/Dining (Max.) 5.44m x 2.96m 17'10" x 9'9" **Lounge** 5.44m x 3.30m

17'10" x 10'10"

#### **First Floor**

Bedroom 1 3.96m x 3.37m Bedroom 2 (Max.) 3.30m x 3.03m Bedroom 3 (Min.) 2.74m x 2.06m

13'0" x 11'1"

10'10" x 9'11" 9'0" x 6'9"





#### **Ground Floor**

Kitchen/Breakfast 5.17m x 2.41m 16'11" x 7'11" Living/Dining 13'7" x 12'11" 4.15m x 3.93m WC 1.75m x 0.85m 5'9" x 2'9"

#### **First Floor**

| Bedroom 2      |                |
|----------------|----------------|
| 3.94m x 3.78m  | 12'11" x 12'5" |
| Bathroom       |                |
| 2.08m x 1.91m  | 6'10" x 6'3"   |
| Office/Bedroom | 4              |
| 3.38m x 1.91m  | 11'1" x 6'3"   |

#### Second Floor

Bedroom 1 15'4" x 12'11" 4.68m x 3.93m En-suite 2.30m x 1.42m 7'7" x 4'8" Bedroom 3 3.58m x 2.85m 11'9" x 9'4"









В

## $(\mathsf{D})$

#### **Ground Floor**

| <b>Kitchen</b><br>3.52m x 2.85m | 11'5" x 9'4"  |
|---------------------------------|---------------|
| Utility<br>2.07m x 1.58m        | 6'8" x 5'2"   |
| Living Room<br>6.03m x 3.40m    | 19'8