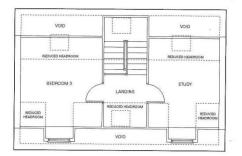

## The Elsing

| Kitchen/       |                                |                              |
|----------------|--------------------------------|------------------------------|
| Dining Area    | 6.585m x 3.112m<br>(max)       | 21'7" x 10'3"<br>(max)       |
| Living Room    | 6.585m x 3.670m                | 21'7" x 12'0"                |
| Study          | 2.999m x 2.702m                | 9'10" × 8'10"                |
| Master Bedroom | 3.712m x 3.120m<br>(max) (max) | 12'2" × 10'3"<br>(max) (max) |
| Bedroom 2      | 3.413m x 3.055m                | 11'2" x 10'0"                |
| Bedroom 3      | 3.077m x 3.055m                | 10'1" × 10'0"                |
| Bedroom 4      | 2.984m x 2.397m<br>(nin)       | 9'9" x 7'10"<br>(min)        |

First floor