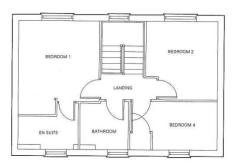

## The Horstead

| Kitchen        | 2.752m x 2.571m                | 9'0" × 8'5"                     |
|----------------|--------------------------------|---------------------------------|
| Living Room    | 4.899m x 4.522m<br>(max) (max) | 6'  " x   4'  0"<br>(max) (max) |
| Master Bedroom | 3.622m x 2.719m                | '  " × 8'  "                    |
| Bedroom 2      | 2.957m x 2.719m                | 9'8" × 8'11"                    |
| Bedroom 3      | 2.495m x 2.080m                | 8'2" × 6'10"                    |
|                |                                |                                 |

Kitchen/

First floor