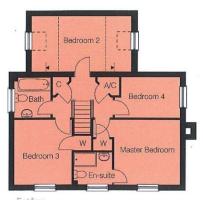

## The Bramerton

| Kitchen/Dining/<br>Utility | 5.573m x 5.150m<br>(max) (max) | 18'3" x 16'11"<br>(max) (max) |
|----------------------------|--------------------------------|-------------------------------|
| Living Room                | 5.573m x 3.310m                | 18'3" × 10'10"                |
| Master Bedroom             | 3.404m x 3.372m                | '2" x   ' "                   |
| Bedroom 2                  | 3.766m x 2.861m                | 2'4" x 9'5"                   |
| Bedroom 3                  | 3.373m x 2.990m                | ' " × 9' 0"                   |
| Bedroom 4                  | 3.058m x 2.100m .<br>(min)     | 10'0" x 6'11"<br>(min)        |

----- Indicates reduced head height.

Indicates where measurements have been taken from.

First floor