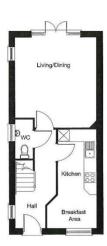

#### **Ground Floor**

Kitchen/Breakfast 5.17m x 2.41m 16'11" x 7'11" Living/Dining 13'7" x 12'11" 4.15m x 3.93m WC 1.75m x 0.85m 5'9" x 2'9"