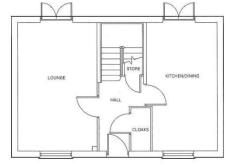

ng Room<br>4.15m x 3.93m | 13'7" x 12'11" |
| WC                           | 157 X 12 11    |
| 1.75m x 0.85m                | 5'9" x 2'9"    |

#### First Floor

| Bedroom 2     |                |
|---------------|----------------|
| 3.93m x 3.78m | 12'11" x 12'5" |
| Bedroom 3     |                |
| 3.38m x 1.91m | 11'1" x 6'3"   |
| Bathroom      |                |
| 2.08m x 1.91m | 6'10" x 6'3"   |

#### Second Floor\*

 Bedroom 1

 3.93m x 2.75m
 12'11" x 9'0"

 En-suite

 2.85m x 2.16m
 9'4" x 7'1"

Living Room







#### **Ground Floor**

Kitchen/Dining (Max.) 5.44m x 2.96m 17'10" x 9'9" **Lounge** 5.44m x 3.30m

17'10" x 10'10"

#### **First Floor**

Bedroom 1 3.96m x 3.37m Bedroom 2 (Max.) 3.30m x 3.03m Bedroom 3 (Min.) 2.74m x 2.06m

13'0" x 11'1"

10'10" x 9'11" 9'0" x 6'9"





#### **Ground Floor**

Kitchen/Breakfast 5.17m x 2.41m 16'11" x 7'11" Living/Dining 13'7" x 12'11" 4.15m x 3.93m WC 1.75m x 0.85m 5'9" x 2'9"

#### **First Floor**

| Bedroom 2      |                |
|----------------|----------------|
| 3.94m x 3.78m  | 12'11" x 12'5" |
| Bathroom       |                |
| 2.08m x 1.91m  | 6'10" x 6'3"   |
| Office/Bedroom | 4              |
| 3.38m x 1.91m  | 11'1" x 6'3"   |

#### Second Floor

Bedroom 1 15'4" x 12'11" 4.68m x 3.93m En-suite 2.30m x 1.42m 7'7" x 4'8" Bedroom 3 3.58m x 2.85m 11'9" x 9'4"









В

## $(\mathsf{D})$

#### **Ground Floor**

| <b>Kitchen</b><br>3.52m x 2.85m | 11'5" x 9'4"  |
|---------------------------------|---------------|
| Utility<br>2.07m x 1.58m        | 6'8" x 5'2"   |
| Living Room<br>6.03m x 3.40m    | 19