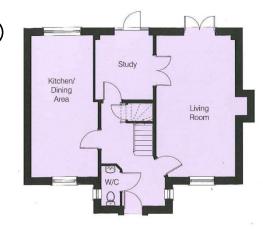

## The Elsing

| Kitchen/       |                                |                              |
|----------------|--------------------------------|------------------------------|
| Dining Area    | 6.585m x 3.112m<br>(max)       | 21'7" x 10'3"<br>(max)       |
| Living Room    | 6.585m x 3.670m                | 21'7" x 12'0"                |
| Study          | 2.999m x 2.702m                | 9'10" × 8'10"                |
| Master Bedroom | 3.712m x 3.120m<br>(max) (max) | 12'2" × 10'3"<br>(max) (max) |
| Bedroom 2      | 3.413m x 3.055m                | 11'2" x 10'0"                |
| Bedroom 3      | 3.077m x 3.055m                | 10'1" × 10'0"                |
| Bedroom 4      | 2.984m x 2.397m<br>(nin)       | 9'9" x 7'10"<br>(min)        |