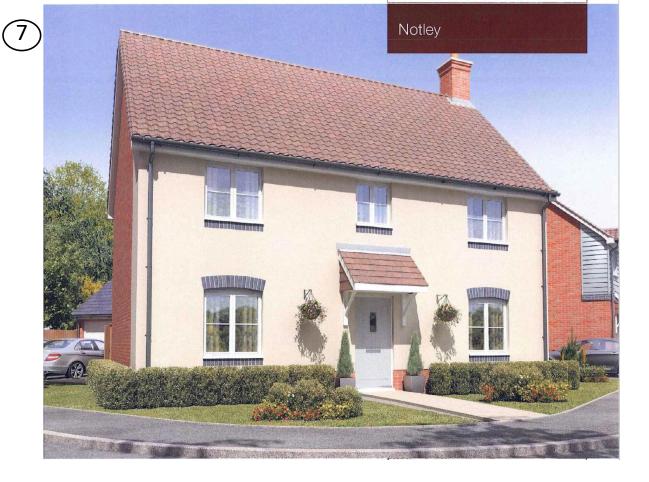

|
|                |                                |                                 |



Kitchen/



First floor

## The Taverham

| NICHEN         |                 |                           |
|----------------|-----------------|---------------------------|
| Breakfast Room | 5.800m x 3.075m | 19'0" × 10'1"             |
| Dining Room    | 4.285m x 3.072m | 14'0" × 10'1"             |
| Living Room    | 4.823m x 4.668m | 15'10" x 15'4"<br>(max)   |
| Study          | 3.385m x 2.943m | ' " × 9'8"<br>(max) (max) |
| Master Bedroom | 4.150m x 3.975m | 13'7" x 13'0"             |
| Bedroom 2      | 4.060m x 3.610m | 13'4" x 11'10"            |
| Bedroom 3      | 3.635m x 3.083m | '  "  0' "                |
| Bedroom 4      | 3.670m x 3.038m | 12'0" × 10'0"<br>(max)    |





















#### **Ground Floor**

5.44m x 3.30m

Lounge

Kitchen/Dining 17'10" x 9'9" 5.44m x 2.96m

17'10" x 10'10"

#### **First Floor**

3.30m x 3.03m

Bedroom 1 3.96m x 3.37m Bedroom 2 (Max.)

Bedroom 4 (Min.) 2.74m x 2.06m

9'0" x 6'9"

13'0"x 11'1"

10'10" x 9'11"

Bedroom 3 (Max.) 3.90m x 3.38m 12'9" x 11'1" Study (Max.)

Second Floor

3.90m x 3.03m

12'9" x 9'11"







### F

#### **Ground Floor**

| Kitchen/Breakf                      | ast           |
|-------------------------------------|---------------|
| 4.33m x 5.40m                       | 14'2" x 17'9" |
| <b>Dining Room</b><br>3.47m x 2.65m | 11'4" x 8'8"  |
| Living Room<br>4.99m x 3.47m        | 16'4" x 11'4" |
| Study<br>2.23m x 2.16m              | 7'4" x 7'1"   |
| <b>WC</b><br>1.72m x 0.85m          | 5'8" x 2'9"   |