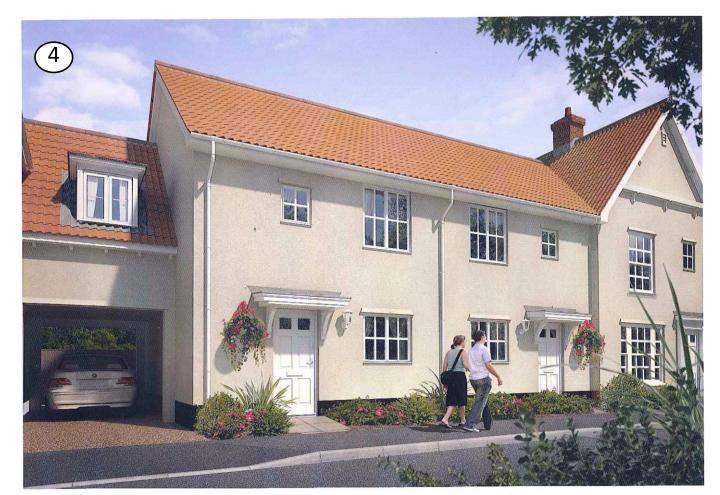

## The Blickling

| Kitchen/Dining Area | 5.395m x 2.718m | !7'8" x 8'11"  |
|---------------------|-----------------|----------------|
| Living Room         | 4.780m x 3.328m | 15'8" x 10'11" |
| Master Bedroom      | 3.976m x 3.328m | 13'1"x 10'11"  |
| Bedroom 2           | 3.766m x 2.861m | 12'4" x 9'5"   |
| Bedroom 3           | 2.925m x 2.821m | 9'7" × 9'3"    |
|                     |                 |                |

- ----- Indicates reduced head height.
- Indicates where measurements have been taken from.
- Plot 199 & 214 have a garage instead of a carport, please see our Sales Advisor for details.
- t Position of fireplace may vary from that shown above.

Â

First floor