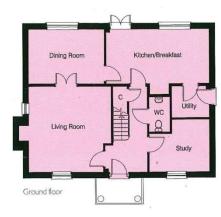

## The Bramerton

| Kitchen/Dining/<br>Utility | 5.573m x 5.150m<br>(max) (max) | 18'3" x 16'11"<br>(max) (max) |
|----------------------------|--------------------------------|-------------------------------|
| Living Room                | 5.573m x 3.310m                | 18'3" × 10'10"                |
| Master Bedroom             | 3.404m x 3.372m                | '2" x   ' "                   |
| Bedroom 2                  | 3.766m x 2.861m                | 2'4" x 9'5"                   |
| Bedroom 3                  | 3.373m x 2.990m                | ' " × 9' 0"                   |
| Bedroom 4                  | 3.058m x 2.100m .<br>(min)     | 10'0" x 6'11"<br>(min)        |

----- Indicates reduced head height.

Indicates where measurements have been taken from.

First floor