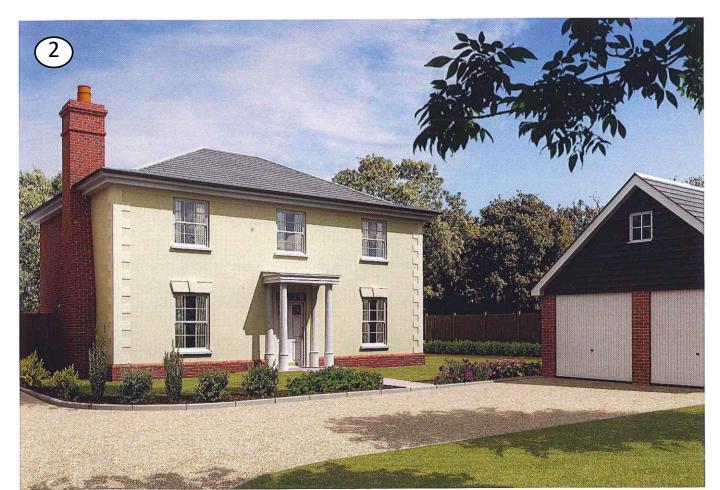

## The Taverham

| NICHEN         |                 |                           |
|----------------|-----------------|---------------------------|
| Breakfast Room | 5.800m x 3.075m | 19'0" × 10'1"             |
| Dining Room    | 4.285m x 3.072m | 14'0" × 10'1"             |
| Living Room    | 4.823m x 4.668m | 15'10" x 15'4"<br>(max)   |
| Study          | 3.385m x 2.943m | ' " × 9'8"<br>(max) (max) |
| Master Bedroom | 4.150m x 3.975m | 13'7" x 13'0"             |
| Bedroom 2      | 4.060m x 3.610m | 13'4" x 11'10"            |
| Bedroom 3      | 3.635m x 3.083m | '  "  0' "                |
| Bedroom 4      | 3.670m x 3.038m | 12'0" × 10'0"<br>(max)    |