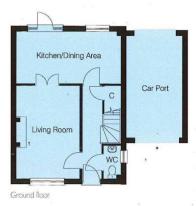

## The Blickling

| Kitchen/Dining Area | 5.395m x 2.718m | !7'8" x 8'11"  |
|---------------------|-----------------|----------------|
| Living Room         | 4.780m x 3.328m | 15'8" x 10'11" |
| Master Bedroom      | 3.976m x 3.328m | 13'1"x 10'11"  |
| Bedroom 2           | 3.766m x 2.861m | 12'4" x 9'5"   |
| Bedroom 3           | 2.925m x 2.821m | 9'7" × 9'3"    |
|                     |                 |                |

- ----- Indicates reduced head height.
- Indicates where measurements have been taken from.
- Plot 199 & 214 have a garage instead of a carport, please see our Sales Advisor for details.
- t Position of fireplace may vary from that shown above.