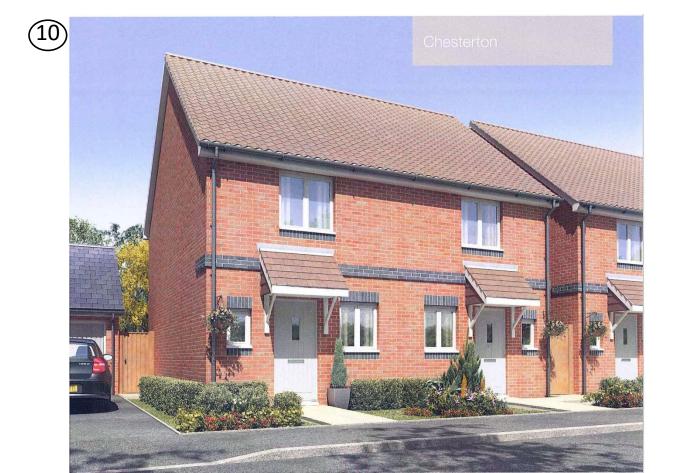

|                |                                |                                 |



Kitchen/



First floor

## The Taverham

| NICHEN         |                 |                           |
|----------------|-----------------|---------------------------|
| Breakfast Room | 5.800m x 3.075m | 19'0" × 10'1"             |
| Dining Room    | 4.285m x 3.072m | 14'0" × 10'1"             |
| Living Room    | 4.823m x 4.668m | 15'10" x 15'4"<br>(max)   |
| Study          | 3.385m x 2.943m | ' " × 9'8"<br>(max) (max) |
| Master Bedroom | 4.150m x 3.975m | 13'7" x 13'0"             |
| Bedroom 2      | 4.060m x 3.610m | 13'4" x 11'10"            |
| Bedroom 3      | 3.635m x 3.083m | '  "  0' "                |
| Bedroom 4      | 3.670m x 3.038m | 12'0" × 10'0"<br>(max)    |





















#### **Ground Floor**

5.44m x 3.30m

Lounge

Kitchen/Dining 17'10" x 9'9" 5.44m x 2.96m

17'10" x 10'10"

#### **First Floor**

3.30m x 3.03m

Bedroom 1 3.96m x 3.37m Bedroom 2 (Max.)

Bedroom 4 (Min.) 2.74m x 2.06m

9'0" x 6'9"

13'0"x 11'1"

10'10" x 9'11"

Bedroom 3 (Max.) 3.90m x 3.38m 12'9" x 11'1" Study (Max.)

Second Floor

3.90m x 3.03m

12'9" x 9'11"







### F

#### **Ground Floor**

| Kitchen/Breakf                      | ast           |
|-------------------------------------|---------------|
| 4.33m x 5.40m                       | 14'2" x 17'9" |
| <b>Dining Room</b><br>3.47m x 2.65m | 11'4" x 8'8"  |
| Living Room<br>4.99m x 3.47m        | 16'4" x 11'4" |
| Study<br>2.23m x 2.16m              | 7'4" x 7'1"   |
| <b>WC</b><br>1.72m x 0.85m          | 5'8" x 2'9"   |

####