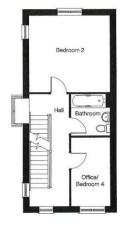

#### **First Floor**

| Bedroom 2      |                |
|----------------|----------------|
| 3.94m x 3.78m  | 12'11" x 12'5" |
| Bathroom       |                |
| 2.08m x 1.91m  | 6'10" x 6'3"   |
| Office/Bedroom | 4              |
| 3.38m x 1.91m  | 11'1" x 6'3"   |