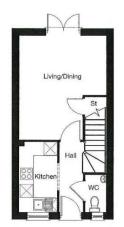

#### **Ground Floor**

Kitchen/Breakfast 5.17m x 2.41m 16'11" x 7'11" Living/Dining 13'7" x 12'11" 4.15m x 3.93m WC 1.75m x 0.85m 5'9" x 2'9"