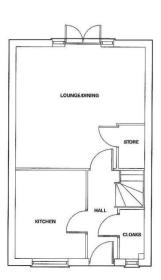

#### Ground Floor

| Kitchen/Breakt               | ast            |
|------------------------------|----------------|
| 5.17m x 2.41m                | 16'11" x 7'11" |
| Living Room<br>4.15m x 3.93m | 13'7" x 12'11" |
| WC                           | 157 X 12 11    |
| 1.75m x 0.85m                | 5'9" x 2'9"    |