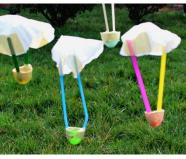

## **Egg Drop Activity**

Successfully land your Space Rover Egg by protecting it from breaking as it lands.

Use any of the materials provided to design and build your landing vehicle.

A successful landing includes retrieval of the egg from the landing craft.