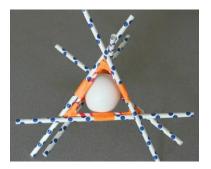

## **Egg Drop Activity**

Successfully land your Space Rover Egg by protecting it from breaking as it lands.

Use any of the materials provided to design and build your landing vehicle.

A successful landing includes retrieval of the egg from the landing craft.